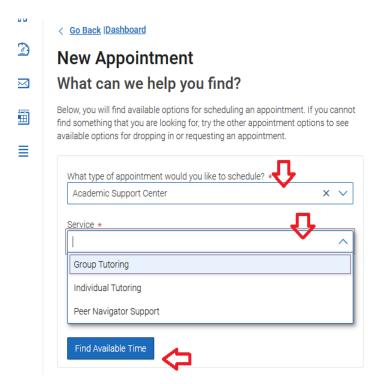

### Step 5. New Appointment

- Select the type of appointment
- Choose specific services & date
- Click "Find Available Time"