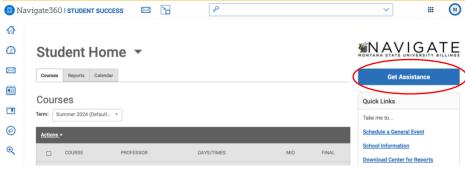

### Step 4. Student Home

 Once logged in, in Student Home page, click on "Get Assistance"