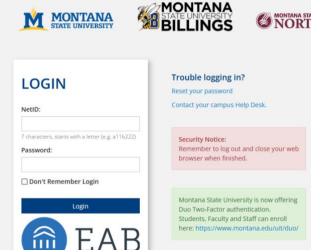

### Step 3. Log in to Navigate

 Enter your NetID and password on the login page