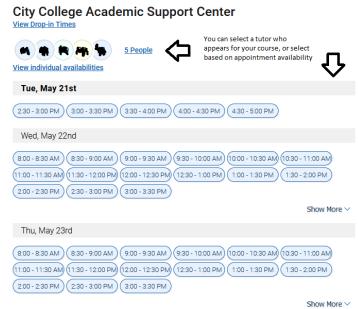

### Step 6. Select a Time Slot

Browse the available time slots and select one that first your schedule.