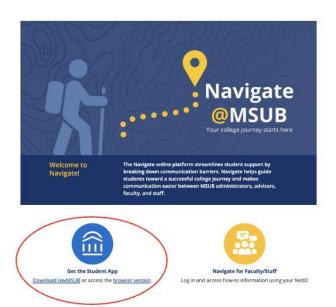

### Step 2. Log in to Navigate

• Click on "<u>Download navMSUB</u> or access the browser version."