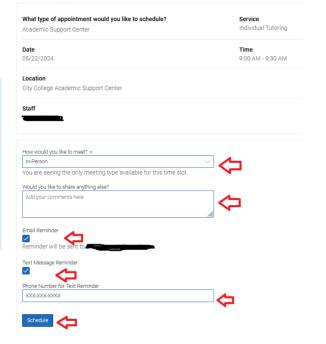

### Step 7. Filter Appointment Options

- Pick a date from the calendar
- Choose how you would like to meet & the location.
- Choose your preferred reminder method (email or text).
- Click "Schedule" to confirm the appointment.